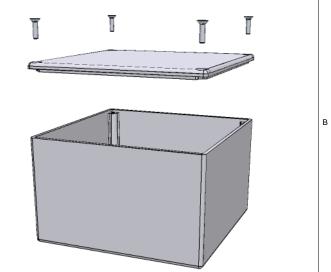

| NOTE                                                               |
|--------------------------------------------------------------------|
| Purchased assembly includes box, lid and 4 cover screws.           |
| Box and lid are made from Diecast Aluminum Alloy (alloy type 380). |
| Silicone Gasket Loctite #5950                                      |