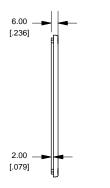

| PART NUMBERS                                                           |              |  |  |
|------------------------------------------------------------------------|--------------|--|--|
| 1590K Enclosure                                                        |              |  |  |
| Unfinished                                                             | 1590K        |  |  |
| Grey Textured Polyester Powder Paint - RAL 7038                        | 1590KGY      |  |  |
| Black Textured Polyester Powder Paint - RAL 9011                       | 1590KBK      |  |  |
| 1590K Liquid Resistant Enclosure (Silicon Factory Installed Gasket)    |              |  |  |
| Unfinished                                                             | 1590WK       |  |  |
| Black Textured Powder Paint                                            | 1590WKBK     |  |  |
| ACCESSORIES                                                            |              |  |  |
| Recommended Torque: 75 ozf.in / 55 cN.m                                |              |  |  |
| Black Textured Cover Screws (Pkg 50)<br>[6-32 x 1/2" SS Type 304]      | 1590WMS100BK |  |  |
| Unfinshed Cover Screws (Pkg 100)<br>[6-32 x 1/2" Nickel Plated Screws] | 1590WMS100   |  |  |
| Standard Cover Screws                                                  |              |  |  |
| Unfinshed Cover Screws (Pkg 100)<br>[6-32 x 1/2" Nickel Plated Screws] | 1590MS100    |  |  |

Black Textured Cover Screws (Pkg 50) 1590MS100BK [6-32 x 1/2" SS Type 304]

MANUFACTURING THE

1590K www.hammondmfg.com