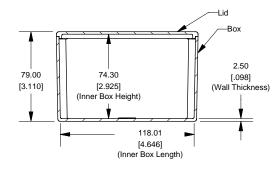

| NOTE                                                               |
|--------------------------------------------------------------------|
| Purchased assembly includes box, lid and 4 cover screws.           |
| Box and lid are made from Diecast Aluminum Alloy (alloy type 380). |
| Silicone Gasket Loctite #5950                                      |