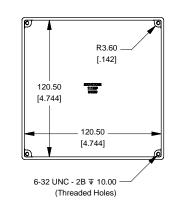

| PART NUMBERS                                                           |              |  |  |
|------------------------------------------------------------------------|--------------|--|--|
| 1590K Enclosure                                                        |              |  |  |
| Unfinished                                                             | 1590K        |  |  |
| Grey Textured Polyester Powder Paint - RAL 7038                        | 1590KGY      |  |  |
| Black Textured Polyester Powder Paint - RAL 9011                       | 1590KBK      |  |  |
| 1590K Liquid Resistant Enclosure (Silicon Factory Installed Gasket)    |              |  |  |
| Unfinished                                                             | 1590WK       |  |  |
| Black Textured Powder Paint                                            | 1590WKBK     |  |  |
| ACCESSORIES                                                            |              |  |  |
| Recommended Torque: 75 ozf.in / 55 cN.m                                |              |  |  |
| Black Textured Cover Screws (Pkg 50)<br>[6-32 x 1/2" SS Type 304]      | 1590WMS100BK |  |  |
| Unfinshed Cover Screws (Pkg 100)<br>[6-32 x 1/2" Nickel Plated Screws] | 1590WMS100   |  |  |
| Standard Cover Screws                                                  |              |  |  |
| Unfinshed Cover Screws (Pkg 100)<br>[6-32 x 1/2" Nickel Plated Screws] | 1590MS100    |  |  |

Black Textured Cover Screws (Pkg 50) 1590MS100BK [6-32 x 1/2" SS Type 304]

MANUFACTURING THE

1590K www.hammondmfg.com