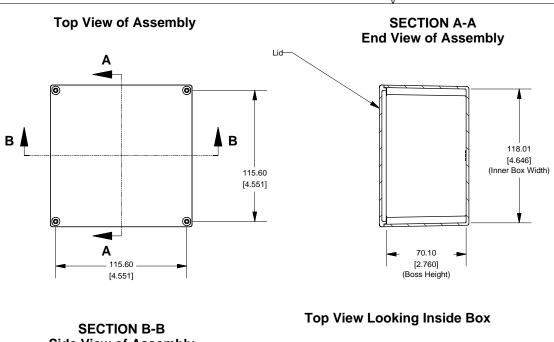

## **Side View of Assembly**

2

Enclosures can be Factory Modified (Milling, Drilling, Printing etc.) Contact Factory mjm@hammondmfg.com for quotes Solid models of this enclosure available in STEP or IGES.